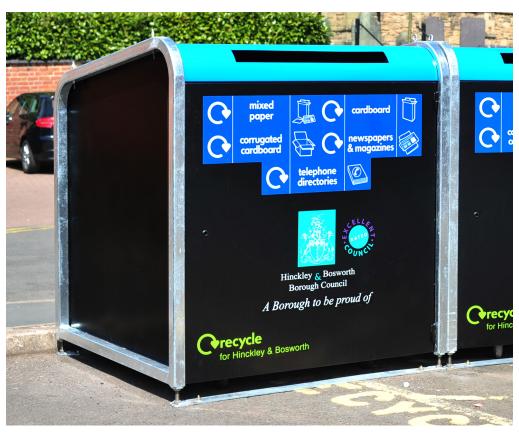

## **Product Information**

The Trojan recycling bin is a contemporary recycling unit that can house a full range of standard sized wheelie bin, from 240 litres through to 1100 litres. Designed with the user in mind this simple and contemporary looking unit has adjustable feet that allows it to be easily positioned in most locations.

### **Features**

- Capacity: 240, 360, 480, 660,1100 litres
- · Stainless steel and powder coated aperture surrounds.
- Galvanised steel framework
- Polyester powder coated to BS EN 6497
- 4 x self levelling adjustable feet with "tie down" positioning bar, to secure the feet to the ground
- 4 x "hook eye" holes for lifting direct to site.
- Apertures to suit all waste streams
- Rubber bumpers fitted to the rear of the unit, ensuring both the environmental noise impact is minimal, but also offering protection to both outer housing and inner wheelie bin
- Any combination of graphics to identify waste products. e.g. cans, paper, glass bottles, plastic bottles, mixed waste, etc
- Discounts available on 2 or more units