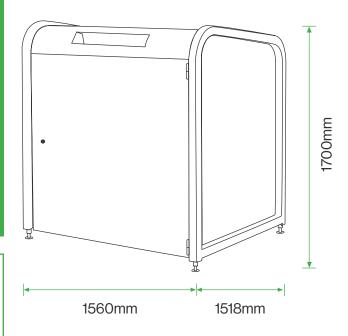

#### **Standard Unit Dimensions:**

Height: 1700mm Width: 1560mm Depth: 1518mm Capacity: 1100 Litres

## **Diagram**

#### **Standard Unit Dimensions:**

Height: 1700mm Width: 1560mm Depth: 1518mm Capacity: 1100 Litres

 $Broxap\ Limited, Rowhurst\ Industrial\ Estate, Chesterton, Newcastle-under-Lyme, Staffordshire, ST5\ 6BD \quad T:01782\ 564411 \quad E: info@broxap.com \quad W: www.broxap.com \quad W: www.broxap.com$ 