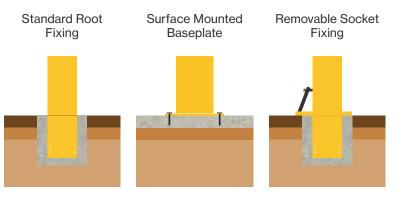

# **Options**

- Base plated fixing
- Removable fixing
- Grade 316 stainless steel available
- Mirror polished finish
- Other polished finishes requiring less maintenance are available

Broxap Limited, Rowhurst Industrial Estate, Chesterton, Newcastle-under-Lyme, Staffordshire, ST5 6BD T: 01782 564411 E: info@broxap.com W: www.broxap.com

Installation

2