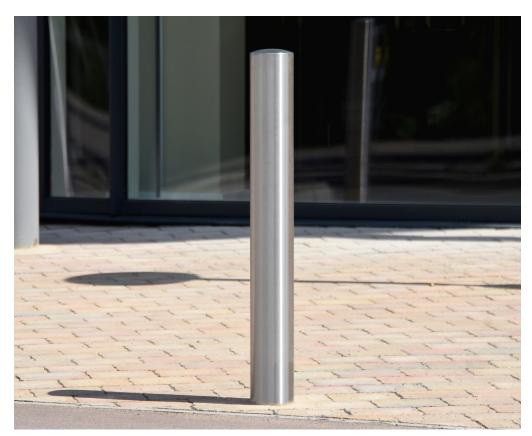

Semi Domed Sheffield Stainless Steel Bollard BX47/SemiDomed

# **Product Information**

Semi domed top stainless steel Sheffield bollard. Available in a variety of sizes.

## **Features**

- Semi domed top
- 2mm gauge
- Grade 304 stainless steel as standard
- 240 grit matt satin polished as standard