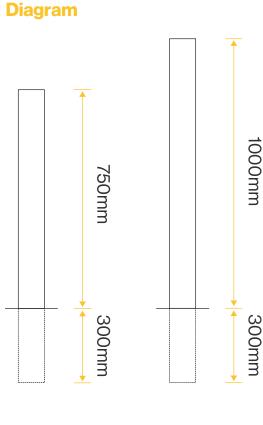

#### **Standard Unit Dimensions:**

Height Above Ground: 750mm

Root Length: 300mm

Diameters Available: 76mm, 89mm, 101mm, 114mm, 129mm, 140mm, 154mm, 204mm

### **Standard Unit Dimensions:**

Height Above Ground: 750mm

Root Length: 300mm

Diameters Available: 76mm, 89mm, 101mm, 114mm, 129mm, 140mm, 154mm, 204mm