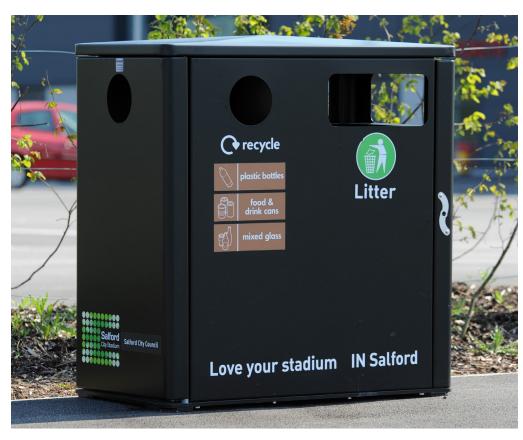

# **Product Information**

Double version of the popular Athena Litter Bin, can accommodate recyclable and waste materials with 2  $\times$  120 litre galvanized liners.

### **Features**

.

•

.

- 2mm galvanized steel with heavy duty side-opening doors
- 10mm galvnized steel base
- T-bar slam lock
- Polyester powder coated to BS EN 6497
- 4 colour co-ordinated multi-recyclables posting apertures
- 2 x 12mm steel nylon bushed hinges

# **Options**

- Single version also available
- Replacement bin liner available