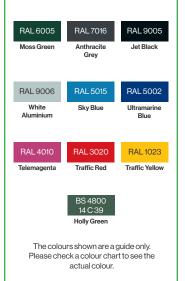

**Standard Unit Dimensions:** 

Height: 1020mm

Width: 900mm Depth: 499mm Capacity: 240 Litres (2 x 120 litres)

**Colours/Finishes:** 

**BAL** 7016

Anthracite

Grey

RAL 5015

Sky Blue

RAL 3020

Traffic Red

Holly Gre

The colours shown are a guide only.

Please check a colour chart to see the actual colour.

RAL 9005

Jet Black

RAL 5002

Ultramarine Blue

RAL 1023

Traffic Yellow

**BAL 6005** 

Moss Green

RAL 9006

White Aluminium

RAL 4010

#### Standard Unit Dimensions:

Height: 1020mm Width: 900mm Depth: 499mm Capacity: 240 Litres (2x 120 litres)

#### **Colours/Finishes:**