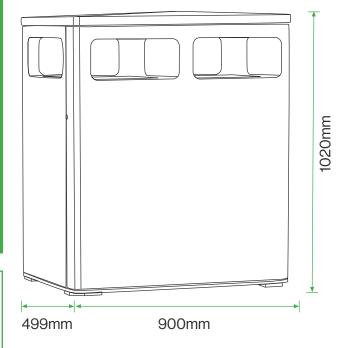

**Standard Unit Dimensions:** 

Height: 1020mm

Width: 900mm Depth: 499mm Capacity: 240 Litres (2 x 120 litres)

**Colours/Finishes:** 

**BAL** 7016

Anthracite

Grey

RAL 5015

#### Standard Unit Dimensions:

Height: 1020mm Width: 900mm Depth: 499mm Capacity: 240 Litres (2x 120 litres)

### Diagram

Broxap Limited, Rowhurst Industrial Estate, Chesterton, Newcastle-under-Lyme, Staffordshire, ST5 6BD T: 01782 564411 E: info@broxap.com W: www.broxap.com