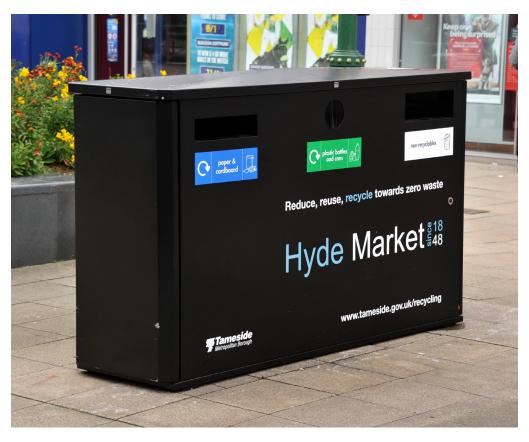

## **Product Information**

The Derby Triple recycling unit houses three wheelie bins which are accessed from a door at both ends.

### **Features**

- · Pyramid lid as standard
- · 2mm galvanized steel with a heavy duty front opening door
- 10mm galvanized steel base
- Any combination of graphics to identify waste products. e.g. cans, paper, glass bottles, plastic bottles, mixed waste, etc
- Internal partitions to prevent accidental cross contamination
- Security lock
- Polyester powder coated to BS EN 6497
- Wheelie bin sold separately
- 20mm heavy duty stainless steel pivot hinge
- Stainless steel slam lock mechanism
- Hexagonal key operated heavy duty lock
- 8 multi-recyclables posting apertures
- · Angled litter direction plates
- Fully refurbishable