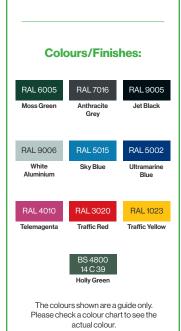

### Colours/Finishes:

RAL 4010 RAL 3020 RAL 1023
Telemagenta Traffic Red Traffic Yellow

BS 4800 14 C 39

The colours shown are a guide only. Please check a colour chart to see the actual colour.