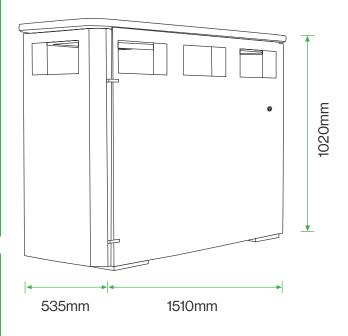

### **Standard Unit Dimensions:**

Height: 1180mm Width: 1770mm Depth: 620mm

Capacity: 360 Litres (3 x 120 litres)

# **Standard Unit Dimensions:**

Height: 1180mm Width: 1770mm Depth: 620mm Capacity: 360 Litres (3 x 120 litres)

Broxap Limited, Rowhurst Industrial Estate, Chesterton, Newcastle-under-Lyme, Staffordshire, ST5 6BD T: 01782 564411 E: info@broxap.com W: www.broxap.com