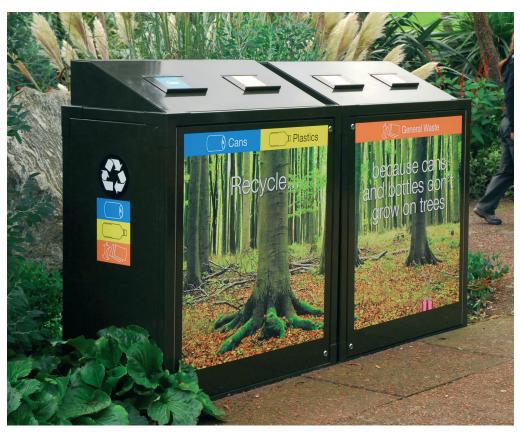

## **Product Information**

This heavy duty recycling unit range provides an easy to use and practical solution for introducing recycling to the general public in any environment or location. Ideal for areas where larger amounts of waste are deposited, such as multi-occupancy dwellings, onstreet areas and parks.

#### **Features**

- Capacity: 240, 280, 360, 420, 480, 560, 720 litres
- Vandal and corrosion resistant 1.5mm Zintec steel
- · 2 security locks
- Polyester powder coated to BS EN 6497
- Robust doors
- Internal sheet partition guarantees separation
- Fully refurbishable
- Overhead signage panel
- Any combination of graphics to identify waste products. e.g. cans, paper, glass bottles, plastic bottles, mixed waste, etc