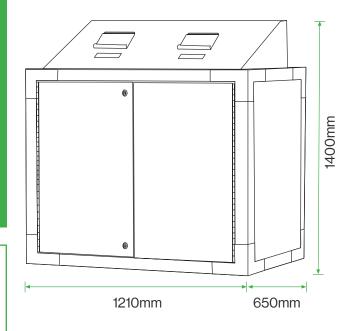

#### **Standard Unit Dimensions:**

Height: 1400mm Width: 1210mm Depth: 650mm

Capacity: 240 Litres (2 x 120 litres)

#### **Standard Unit Dimensions:**

Height: 1400mm
Width: 1210mm
Depth: 650mm

Capacity: 240 Litres (2 x 120 litres)

 $Broxap\ Limited, Rowhurst\ Industrial\ Estate, Chesterton, Newcastle-under-Lyme, Staffordshire, ST5\ 6BD \quad T:01782\ 564411 \quad E:info@broxap.com \quad W:www.broxap.com \quad$ 