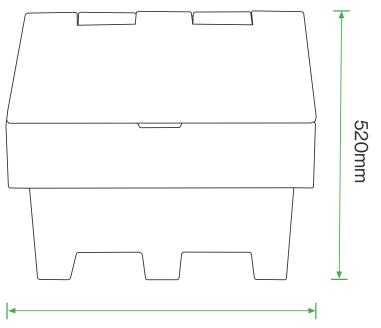

## Standard Unit Dimensions: Product Information

Height: 520mm

Width: 700mm

Depth: 450mm Capacity: 100 litres

**Colours/Finishes:** 

Yellow

Green

Black

### Diagram

700mm (w) x 450mm (d)

### **Standard Unit Dimensions:**

Height: 520mm Width: 700mm Depth: 450mm Capacity: 100 litres