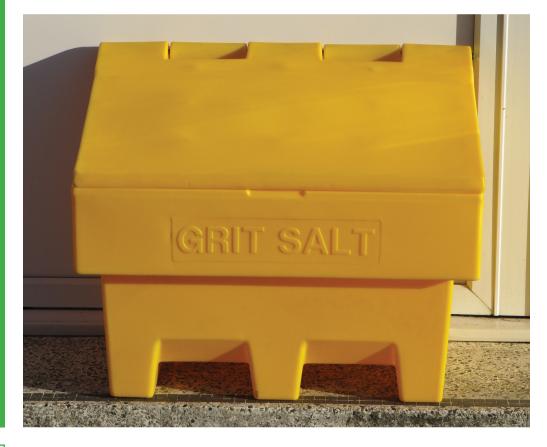

# Grit Bin - 100 Litre **BX/MT/455/GRSB-100**

- Achilles

1

CE

The colours shown are a guide only. Please check a colour chart to see the actual colour. This heavy duty, 100 litre durable plastic grit bin is manufactured from UV stabilised polyethylene. It has been designed with a rigid outer structure which includes a strong 'through-rod hinge system' that makes it tough to help combat vandalism.

### **Features**

.

.

- Strong through-rod hinge system
- Made from UV stabilised polyethylene