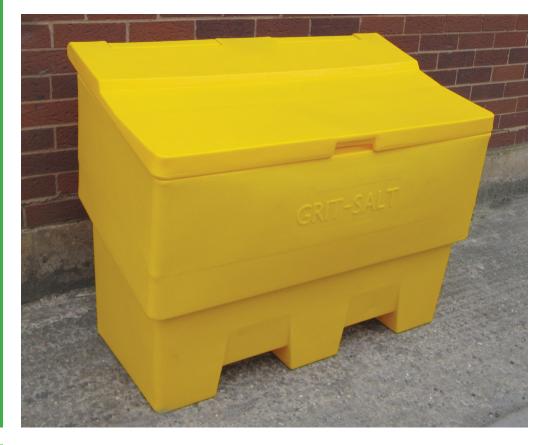

### **Product Information**

This heavy duty, 340 litre durable plastic grit bin is manufactured from UV stabilised polyethylene. It has been designed with a rigid outer structure which includes a strong 'through-rod hinge system' that makes it tough to help combat vandalism.

#### **Features**

.

.

- Strong through-rod hinge system
- Made from UV stabilised polyethylene