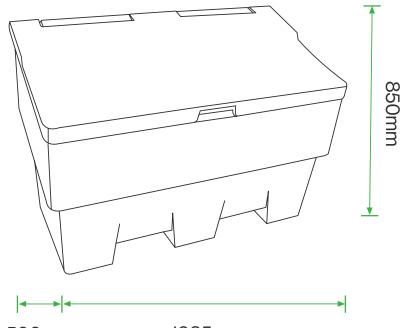

#### **Standard Unit Dimensions:**

Height: 850mm Width: 1085mm Depth: 500mm Capacity: 340 litres

## Diagram

500mm

1085mm