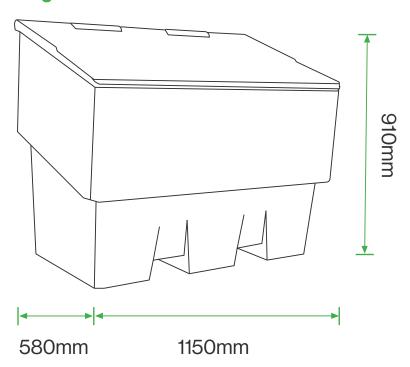

### **Standard Unit Dimensions:**

Height: 910mm Width: 1150mm Depth: 580mm Capacity: 400 litres

# **Diagram**