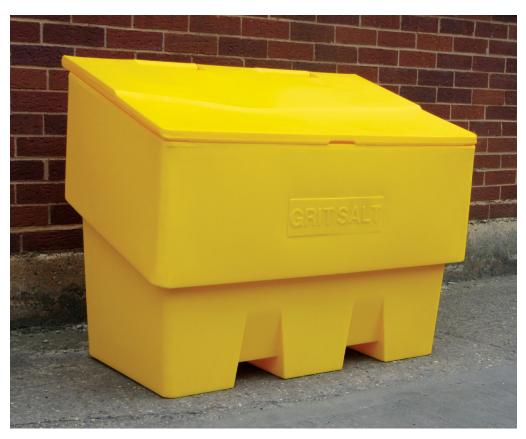

# Grit Bin - 400 Litre **BX/MT/455/GRSB-400**

# **Product Information**

Heavy duty, 400 litre durable plastic grit bin, manufactured from UV stabilised polyethylene. Designed with a rigid outer structure which includes a strong 'through-rod hinge system' that makes it tough to help combat vandalism.

# **Features**

- Strong through-rod hinge system
- Made from UV stabilised polyethylene