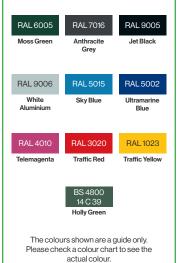

#### **Options**

A choice of finishes available including logo and vinyls.

Broxap Limited, Rowhurst Industrial Estate, Chesterton, Newcastle-under-Lyme, Staffordshire, ST5 6BD T: 01782 564411 E: info@broxap.com W: www.broxap.com

CHA

Colours/Finishes:

Height: 1005mm

Width: 644mm Depth: 317mm Capacity: 120 Litres (2×60 Litres) **Litter Bins Specification Sheet** 

#### **Colours/Finishes:**

Broxap Limited, Rowhurst Industrial Estate, Chesterton, Newcastle-under-Lyme, Staffordshire, ST5 6BD T: 01782 564411 E: info@broxap.com W: www.broxap.com

All dimensions are in millimeters, weights in kilograms and capacities in litres, are approximate and do not form any part of the contract. All prices are guide prices only and should be used for estimating purposes only. Broxap Limited reserve the right to change the design, specification or price of any item sold at any time. All prices exclude VAT and delivery. Please Note: All information on this data sheet is subject to orientation (NS,E,W) altitude and proximity to buildings, but is sufficient for use as general/preliminary information).