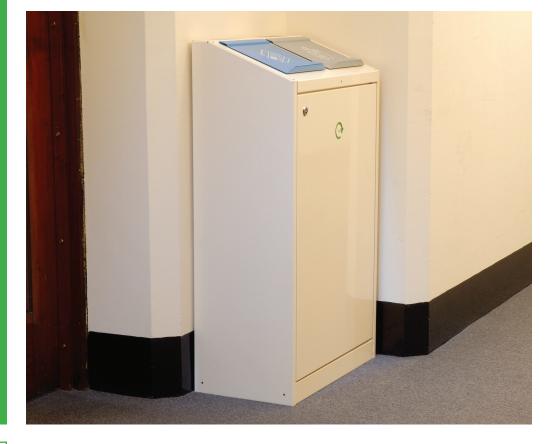

# Standard Unit Dimensions: Product Information

The Double Daventry is an internal recycling bin which has the same features and construction as the BX45 3001 single unit. Capacity of 120 litres,  $2 \times 60$  litres.

### **Features**

.

- Capacity: 2 x 60 litres
- Dimensions: 1005mm high (780mm high linear) x 644mm wide x 317mm deep
- 1mm lightweight steel
- Lockable as standard ensuring waste is secure
- Laser cut lids suit most common recycling requirements
- Modern slimline design allows for a small footprint, whilst maximising capacity and weight potentials that fall within current manual handling regulations