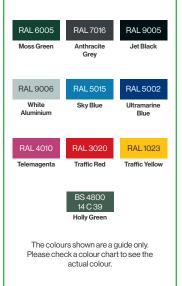

#### **Options**

A choice of finishes available including logo and vinyls.

Broxap Limited, Rowhurst Industrial Estate, Chesterton, Newcastle-under-Lyme, Staffordshire, ST5 6BD T: 01782 564411 E: info@broxap.com W: www.broxap.com

CHA

Colours/Finishes:

Height: 1005mm

Width: 644mm Depth: 317mm Capacity: 120 Litres (2×60 Litres) **Litter Bins Specification Sheet** 

#### **Colours/Finishes:**

Broxap Limited, Rowhurst Industrial Estate, Chesterton, Newcastle-under-Lyme, Staffordshire, ST5 6BD T: 01782 564411 E: info@broxap.com W: www.broxap.com

All dimensions are in millimeters, weights in kilograms and capacities in litres, are approximate and do not form any part of the contract. All prices are guide prices only and should be used for estimating purposes only. Broxap Limited reserve the right to change the design, specification or price of any item sold at any time. All prices exclude VAT and delivery. Please Note: All information on this data sheet is subject to orientation (NS,E,W) altitude and proximity to buildings, but is sufficient for use as general/preliminary information).