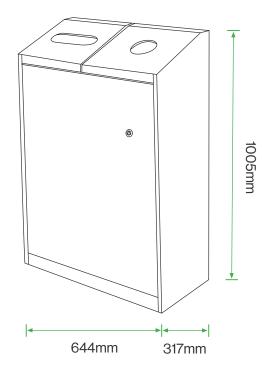

### **Features**

.

- Capacity: 2 x 60 litres
- Dimensions: 1005mm high (780mm high linear) x 644mm wide x 317mm deep
- 1mm lightweight steel
- Lockable as standard ensuring waste is secure
- Laser cut lids suit most common recycling requirements
- Modern slimline design allows for a small footprint, whilst maximising capacity and weight potentials that fall within current manual handling regulations

CHA

Colours/Finishes:

Height: 1005mm

Width: 644mm Depth: 317mm Capacity: 120 Litres (2×60 Litres) **Litter Bins Specification Sheet** 

#### **Standard Unit Dimensions:**

Height: 1005mm Width: 644mm Depth: 317mm Capacity: 120 Litres (2×60 Litres)