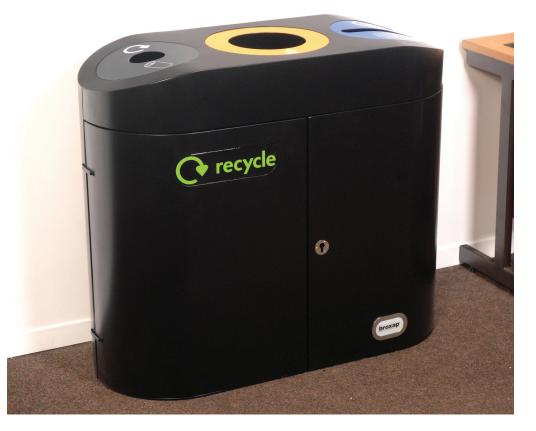

Vanguard Internal Recycling Bin **BX45 3300-165** 

- Achilles

1

CE

## **Product Information**

Contemporary design which offers a stylish alternative to using numerous receptacles to capture your recyclable waste, where space is limited and the unit needs to form part of your environment.

### **Features**

.

.

- 2mm Galvanized Steel
- Capacity: 165 litres (3 x Internal galvanized liners)
- Dimensions: 860mm high x 1000mm wide x 430mm deep
- Complete with the latest vinyl logo waste streams of your choice
- Magnetic closing feature