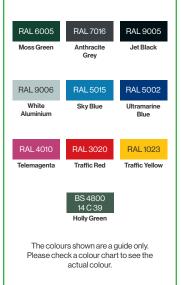

#### **Colours/Finishes:**

#### RAL 6005 RAL 7016 RAL 9005 Anthracite Grey Moss Green Jet Black RAL 9006 RAL 5002 White Aluminium Sky Blue Ultramarine Blue RAL 3020 RAL 1023 RAL 4010 Traffic Red Traffic Yellow agenta 14 C 39 Holly Green The colours shown are a guide only.

The colours shown are a guide only. Please check a colour chart to see the actual colour.