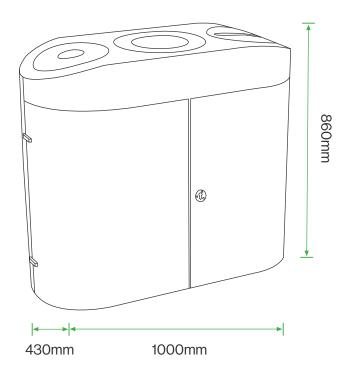

#### Standard Unit Dimensions:

Height: 860mm Width: 1000mm Depth: 430mm Capacity: 165 Litres

### **Standard Unit Dimensions:**

Height: 860mm Width: 1000mm Depth: 430mm Capacity: 165 Litres