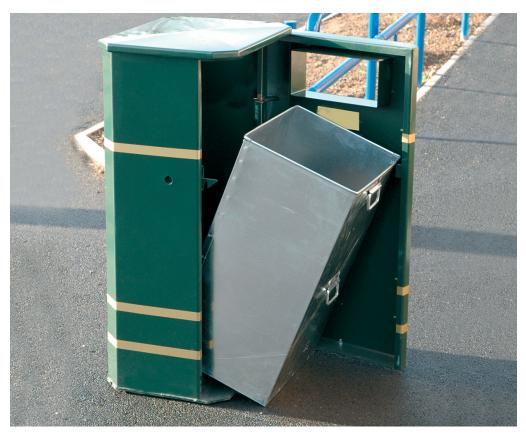

# Slimline Litter Bin Liner - 90 Litre **BX45 SLIM90LINER**

#### **Standard Unit Dimensions:**

Height: 700mm Width: 410mm Depth: 340mm Capacity: 90 Litres

### **Handles:**

x 2 on 410mm side

# **Product Information**

The Derby 90 litre slimline bin liner is suitable for the following litter bins:

- Derby Slimline Litter Bin
- Derby Slimline E Litter Bin

## **Materials Used**

Galvanised steel

Broxap Limited, Rowhurst Industrial Estate, Chesterton, Newcastle-under-Lyme, Staffordshire, ST5 6BD T: 01782 564411 E: info@broxap.com W: www.broxap.com