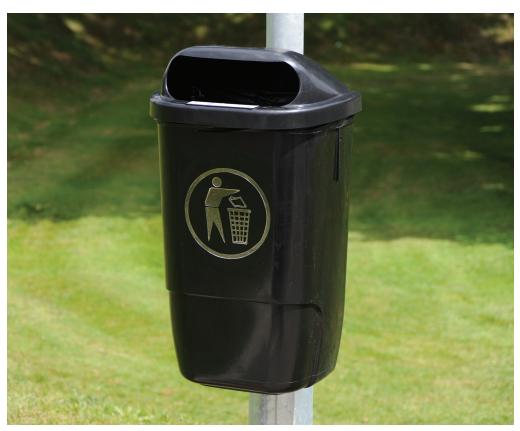

# Din Bin Post Mounted Litter Bin **BXMT/DINBIN**

# **Product Information**

50 litre capacity post mounted litter bin manufactured according to DIN standard specifications with recyclable materials that do not harm the environment.

Using high-density polyethylene, with solid colours and stabilised against the effects of water and UV rays, giving it great lightness and resistance to weathering. Its smooth shape prevents dirt accumulating and facilitates cleaning.

#### **Features**

- Cowl top attached to the rear support plate
- Opening is positioned to prevent water entering and stops waste being visible from the outside
- Complete with TESPA banding and fixing clips