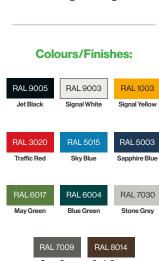

#### Colours/Finishes:

RAL 6004

Stone Grey

The colours shown are a guide only. Please check a colour chart to see the actual colour.