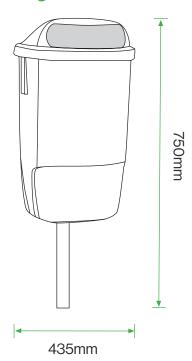

#### **Standard Unit Dimensions:**

Height: 750mm Depth: 570mm Width: 435mm Capacity: 50 Litres Weight: 4.3kg

# Standard Unit Dimensions:

Height: 750mm Depth: 570mm Width: 435mm Capacity: 50 Litres Weight: 4.3kg

The colours shown are a guide only.
Please check a colour chart to see the actual colour.

 $Broxap\ Limited, Rowhurst\ Industrial\ Estate, Chesterton, Newcastle-under-Lyme, Staffordshire, ST5\ 6BD \quad T:\ 01782\ 564411 \quad E:\ info@broxap.com \quad W:\ www.broxap.com \quad W:\ w$ 