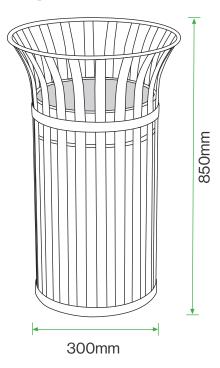

### **Standard Unit Dimensions:**

Height: 850mm Diameter: 300mm Capacity: 45 litres

# **Diagram**