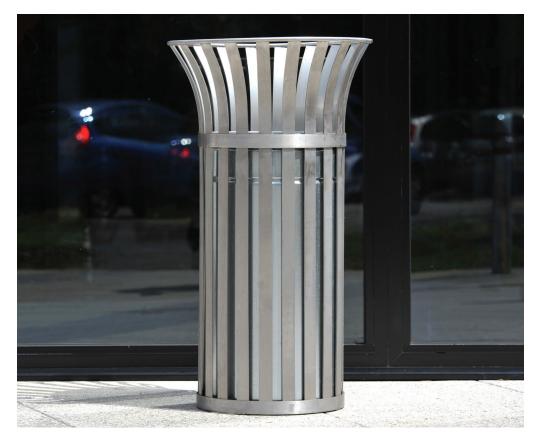

# Derby Weyburn Open Top Stainless Steel Litter Bin

# **Product Information**

The Weyburn open top litter bin is a heavy-duty, robust stainless steel litter bin that is ergonomically designed with a flared effect top reducing litter spillage. Grade 304 stainless steel as standard.

### **Features**

- 2mm 304 Grade stainless steel
- Standard Hand Orbital finish
- · Flared posting aperture
- 0.6mm galvanized steel liner with safety top edge and 2 handles
- 8mm heavy duty solid steel base
- · Four fixing holes in base