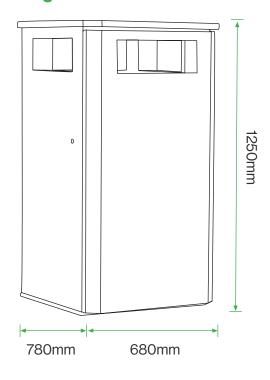

#### **Standard Unit Dimensions:**

Height: 1250mm Width: 680mm Depth: 780mm Capacity: 240 litres

### **Standard Unit Dimensions:**

Height: 1250mm Width: 680mm Depth: 780mm Capacity: 240 litres