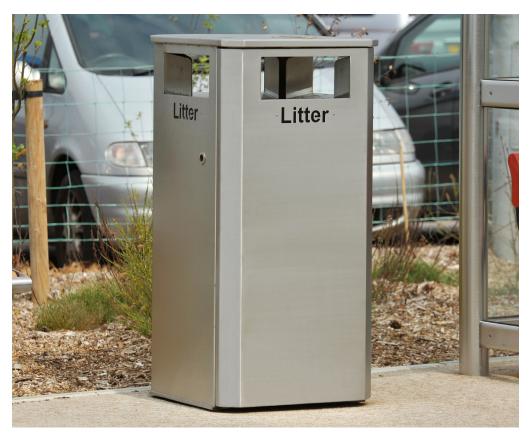

# Derby Stainless Steel Wheelie Bin Housing

**BX50S 2552-SS** 

## **Product Information**

The Derby Wheelie Bin Container is a large version of the standard bin that incorporates a wheelie bin to accept the litter. Grade 304 stainless steel as standard with a 240 grit dull polish finish.

### **Features**

- Grade 304 stainless steel
- Standard 240 grit dull polish finish
- Laser cut LITTER lettering under each aperture, with gold backing plate
- 8mm heavy duty solid steel base
- 20mm heavy duty stainless steel pivot hinge
- Stainless steel slam lock mechanism
- Hexagonal key operated heavy duty lock
- Angled litter direction plates
- · Stainless steel escutcheons