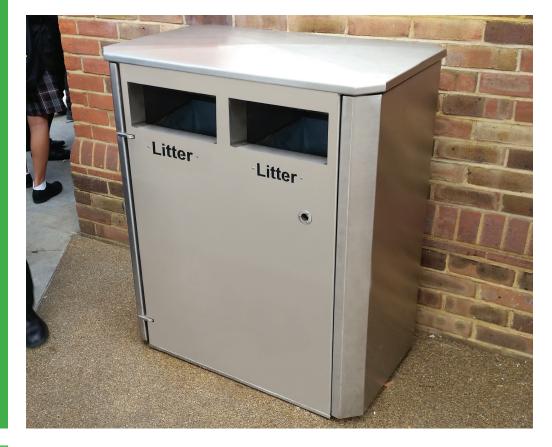

# Derby Double Stainless Steel Litter Bin BX50S 2550-DD

- Achilles

1

CE

## **Product Information**

Stainless steel 240 litre capacity litter bin with four apertures and containing two 120 litre galvanized liners. Our Stainless Steel litter bins provide both a functional and aesthetically pleasing design which promotes both durability and longevity.

#### **Features**

.

•

•

.

- Manufactured from 304 Grade stainless steel
- Heavy duty front opening door
- Standard 240 grit dull polish finish
- Laser cut 'LITTER' lettering beneath each posting aperture, with a gold or black backing plate

BREEAM

- Galvanized steel liners with safety top edge and 2 handles
- Heavy duty 4mm, 6mm, 8mm or 10mm steel base
- Heavy duty stainless steel hinge
- Stainless steel slam lock mechanism
- Hexagonal key operated heavy duty lock
- Angled litter direction plates
  - Stainless steel key hole protectors supplied as standard
  - 4 posting apertures