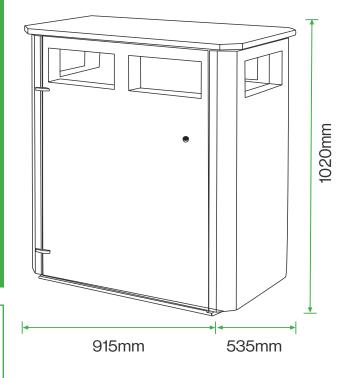

#### **Standard Unit Dimensions:**

Litter Bins Specification Sheet

Height: 1020mm Width: 915mm Depth: 535mm Capacity: 240 litres (2x 120 litres)

# Diagram

#### **Standard Unit Dimensions:**

Height: 1020mm Width: 915mm Depth: 535mm Capacity: 240 litres (2 x 120 litres)