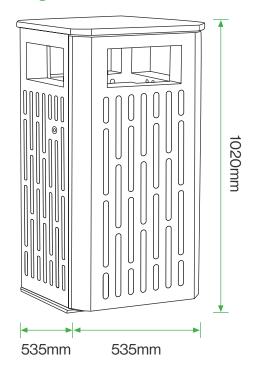

### **Standard Unit Dimensions:**

Height: 1020mm Width: 535mm Depth: 535mm Capacity: 120 Litres Weight: 65kg

### **Diagram**

### **Standard Unit Dimensions:** Height: 1020mm

Width: 535mm Depth: 535mm Capacity: 120 Litres Weight: 65kg

Traffic Red

The colours shown are a guide only. Please check a colour chart to see the actual colour.