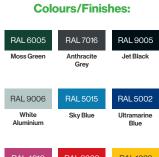

### Colours/Finishes:

RAL 7016

Anthracite

cite .

RAL 9006 White Aluminium RAL 5015

RAL 5002

RAL 4010

RAL 3020

O RAL 1023

BS 4800 14 C 39

The colours shown are a guide only.
Please check a colour chart to see the actual colour.

### **Standard Unit Dimensions:** Height: 1020mm

Width: 535mm Depth: 535mm Capacity: 120 Litres Weight: 65kg

Traffic Red

The colours shown are a guide only. Please check a colour chart to see the actual colour.

Broxap Limited, Rowhurst Industrial Estate, Chesterton, Newcastle-under-Lyme, Staffordshire, ST5 6BD T: 01782 564411 E: info@broxap.com W: www.broxap.com

Traffic Yellow