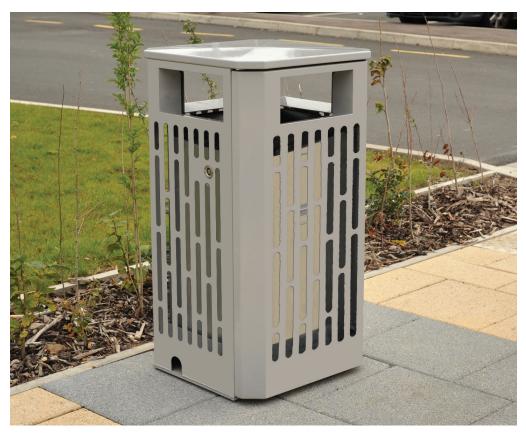

# Derby Weyburn Litter Bin **BX45G 2550-WBN**

### **Product Information**

The Derby Weyburn has a 120 litre capacity. The tough galv steel construction makes it ideal for high streets, parks and recreation ares and all suburban and rural locations.

### **Features**

- · 2mm galvanized steel
- 10mm galvanized steel base
- 8no. 22mm wide laser cut slots to all four faces
- 0.7mm galvanized steel liner with safety top edge and 2 handles
- 20mm heavy duty stainless steel pivot hinge
- Stainless steel slam lock mechanism
- Hexagonal key operated heavy duty lock
- Angled litter direction plates
- Stainless steel key hole protector
- Powder galvanised prime and polyester powder coaed to any standard BS/RAL Colour