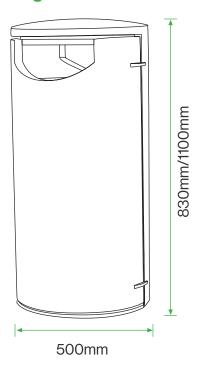

#### **Standard Unit Dimensions:**

Height: 830mm Diameter: 500mm Capacity: 80 Litres Weight: 76kg

## **Diagram**

 $Broxap\ Limited, Rowhurst\ Industrial\ Estate, Chesterton, Newcastle-under-Lyme, Staffordshire, ST5\ 6BD\ T:01782\ 564411\ E:info@broxap.com\ W:www.broxap.com$ 