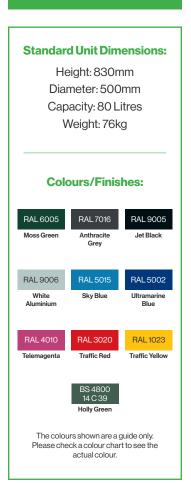

#### **Standard Unit Dimensions:**

Height: 830mm Diameter: 500mm Capacity: 80 Litres Weight: 76kg

### Colours/Finishes:

RAL 7016

Moss Green

Anthracite Grey

----

RAL 9006 White Aluminium RAL 5015 Sky Blue RAL 5002 Ultramarine

RAL 4010

RAL 3020

RAL 1023

BS 4800 14 C 39

The colours shown are a guide only. Please check a colour chart to see the actual colour.