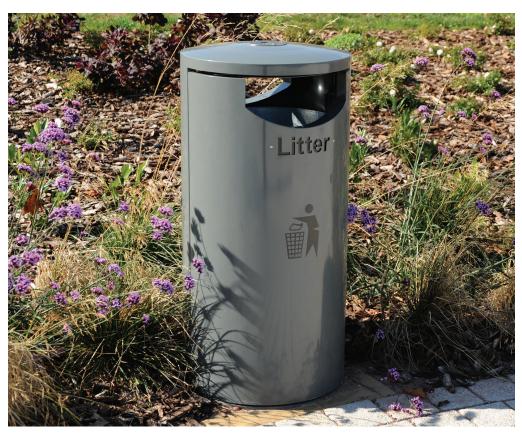

# Derby Eros Litter Bin **BX45G 2585**

## **Product Information**

The Derby Eros is a heavy duty, robust mild steel litter bin that is ergonomically designed with contemporary style posting apertures. Its sleek lines and smooth styling make it an ideal litter bin for modern locations.

#### **Features**

- 2mm galvanized steel
- 10mm galvanized steel base
- 0.7mm galvanized steel liner with safety top edge and 2 handles
- 20mm heavy duty stainless steel pivot hinge
- Stainless steel slam lock mechanism
- Hexagonal key operated heavy duty lock
- Stainless steel keyhole protector
- Powder galvanized prime and polyester powder coated to any standard RAL/BS colour