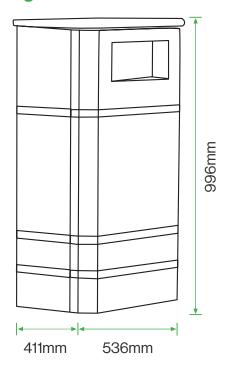

## **Diagram**

#### **Standard Unit Dimensions:**

Height: 996mm Width: 536mm Depth: 411mm Capacity: 90 Litres Weight: 60kg