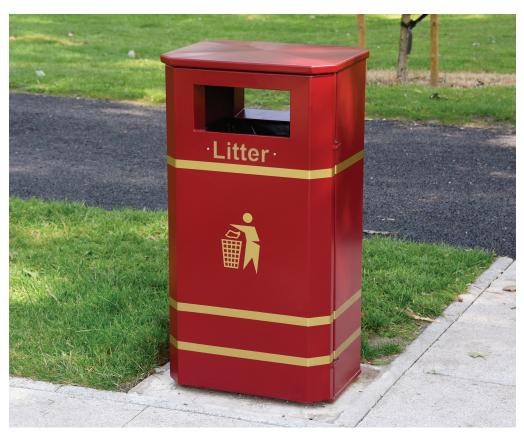

## **Product Information**

A slimline version of the Derby Standard that retains the unique features of the Derby Range but with a smaller 90 litre capacity. For areas of low usage, it is ideal where footpaths are limited; for example, in areas where wheelchair access is required.

## **Features**

- 2mm galvanized steel with a heavy duty front opening door
- 10mm galvanized steel base
- Laser cut LITTER lettering beneath each posting aperture, with a gold backing plate
- 3 gold vinyl tape bands as standard
- Vinyl TIDYMAN logo applied to two sides
- · 0.7mm galvanised steel liner with safety top edge and 2 handles
- 20mm heavy duty stainless steel pivot hinge
- · Stainless steel slam lock mechanism
- Hexagonal key operated heavy duty lock
- · Angled litter direction plates
- Stainless steel keyhole protectors
- Powder galvanized prime and polyester powder coated to any standard RAL/BS colour