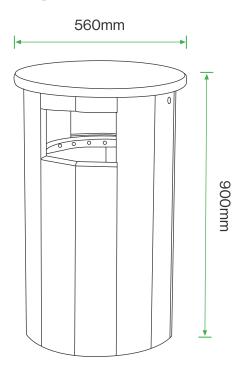

#### **Standard Unit Dimensions:**

Height: 900mm Diameter: 560mm Capacity: 90 Litres

# **Diagram**

## **Standard Unit Dimensions:**

Height: 900mm Diameter: 560mm Capacity: 90 Litres