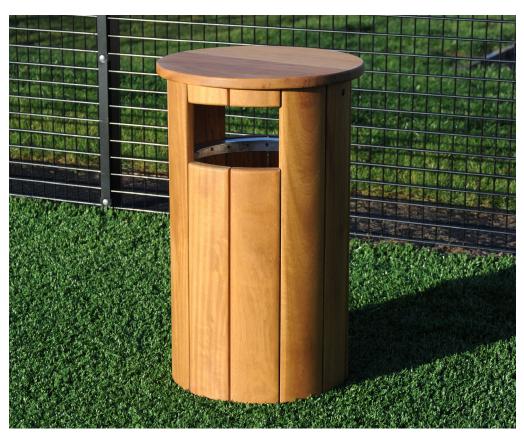

# Winchester Canopied Litter Bin **BX17 4035**

## **Product Information**

The Winchester canopied timber litter bin is functional and stylish with a capacity of 90 litres. The wood finish will compliment any park or open space environment.

### **Features**

- Two litter posting apertures
- · Complete with standard slam shut lock system utilising our standard 'T' bar key
- Manufactured from Iroko, with a fully galvanised internal metal frame
- Finished in Sikkens Teak and Wax