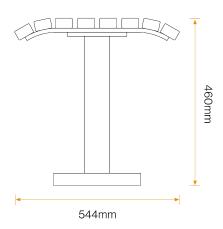

Call our sales team: 01782 564411

Email: info@broxap.com Web: www.broxap.com

# Hopetoun Bench - Stainless Steel

### BX47 4001A-SS

Bench version of the Hopetoun seat. Grade 304 stainless steel with a 240 grit satin polish as standard.

For locations close to the coast or a high content of salt water erosion, Broxap can produce in Grade 316 stainless steel.

#### **Dimensions:**

Length: 1800mmWidth: 544mmHeight: 460mmWeight: 57kg

#### Features:

- 304 Grade stainless steel
- 240 Grit Satin Polish as standard

## **Options:**

- · Root or base plate fixing
- Grade 316 stainless steel
- Other polished finishes requiring less maintenance are available



















Broxap Ltd., Rowhurst Industrial Estate, Chesterton, Newcastle-under-Lyme, Staffordshire, ST5 6BD

All dimensions are in millimeters, weights in kilograms and capacities in litres, are approximate and do not form any part of the contract. All prices are guide prices only and should be used for estimating purposes only. Broxap Limited reserve the right to change the design, specification or price of any item sold at any time.

All prices exclude VAT and delivery.