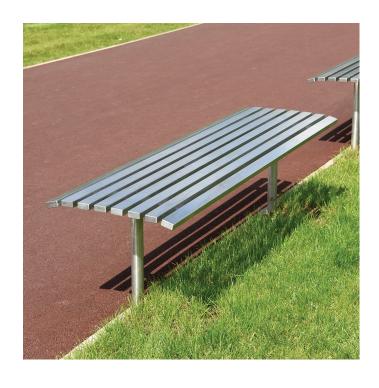

# Hopetoun Bench - Stainless Steel

### BX47 4001A-SS

Bench version of the Hopetoun seat. Grade 304 stainless steel with a 240 grit satin polish as standard.

For locations close to the coast or a high content of salt water erosion, Broxap can produce in Grade 316 stainless steel.

#### Features:

- 304 Grade stainless steel
- 240 Grit Satin Polish as standard