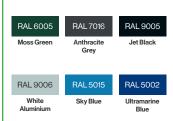

### **Colours/Finishes:**

RAL 9006 White Aluminium

**RAL** 5015

RAL 5002

RAL 3020 Traffic Red

RAL 1023 Traffic Yellow

The colours shown are a guide only. Please check a colour chart to see the actual colour.