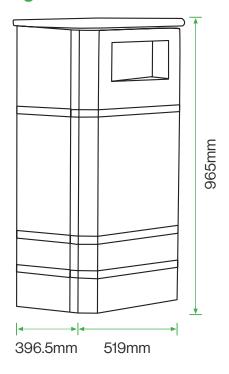

#### **Standard Unit Dimensions:**

Height: 965mm Width: 519mm Depth: 396.5mm Capacity: 90 Litres Weight: 60kg

### **Diagram**

# Standard Unit Dimensions: Height: 965mm

Width: 519mm
Depth: 396.5mm
Capacity: 90 Litres
Weight: 60kg