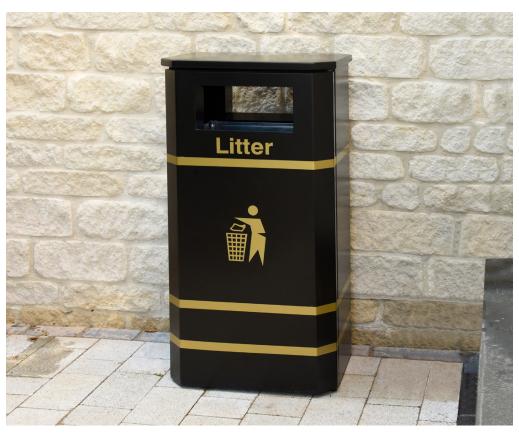

# Derby E Slimline Litter Bin **BX45G2596-E**

### **Product Information**

The 90 litre Derby E slimline litter bin is part of the 'Derby E Range' and is an economical version of our Derby slimline litter bin, with many aspects retained to offer our unique build strength synonymous with this range.

### **Features**

- 2 posting apertures with angled litter deflector
- Manufactured from 2mm galvanized steel with a heavy duty side opening doors
- 4mm galvanized steel base
- Vinyl 'LITTER' lettering beneath each posting aperture (gold as standard)
- 3 x gold vinyl bands
- Galvanized steel liner with safety top edge and 2 handles
- Heavy duty stainless steel pivot hinge
- Stainless steel slam lock mechanism
- Hex key operated heavy duty lock
- Powder galvanized prime and polyester powder coat (black RAL 9005 as standard)
- Stainless steel key hole protector supplied as standard