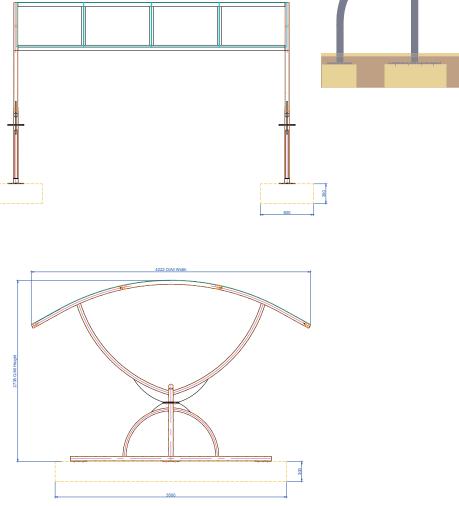

### Length with Capacities

| 3600mm | 16 cycles |
|--------|-----------|
| 4100mm | 20 cycles |
| 5000mm | 24 cycles |

### Features

Robust modular construction Load bearing purlins Welded end frames Made from heavy-duty mild steel circular section Assembled with anti-tamper high strength bolts Anti-climb end frames Adjustable baseplates Hot dip galvanized to BS EN ISO 1461:2009 Weather resistant cladding

### Installation