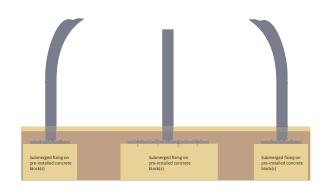

#### Options

Steel Profile, Trapezoidal roof cladding Opal Cladding to Roof Extended baseplates for submerged fixing Powder Coating to a wide range of colours LED or solar lighting Full Installation Service Varied Range of Cycle Racks Varied Range of Cycle Stands

### Installation