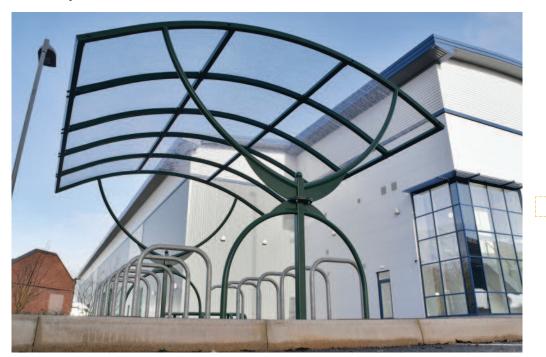

## Archimedes Cycle Shelter BXMW/ARC

### Features

Robust modular construction Load bearing purlins Welded end frames Made from heavy-duty mild steel circular section Assembled with anti-tamper high strength bolts Anti-climb end frames Adjustable baseplates Hot dip galvanized to BS EN ISO 1461:2009 Weather resistant cladding