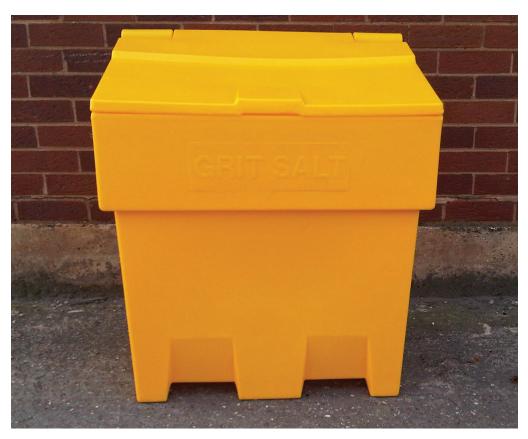

# Grit Bin - 200 Litre **BX/MT/455/GRSB-200**

## **Product Information**

This heavy duty, 200 litre durable plastic grit bin is manufactured from UV stabilised polyethylene. It has been designed with a rigid outer structure which includes a strong 'through-rod hinge system' that makes it tough to help combat vandalism.

## **Features**

- Strong through-rod hinge system
- Made from UV stabilised polyethylene