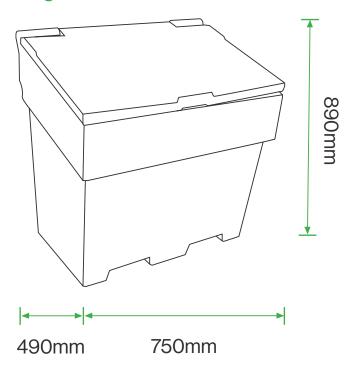

#### **Standard Unit Dimensions:**

Height: 890mm Width: 750mm Depth: 490mm Capacity: 200 litres

### **Standard Unit Dimensions:**

Height: 890mm Width: 750mm Depth: 490mm Capacity: 200 litres