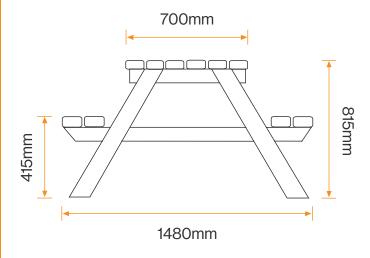

#### **Standard Unit Dimensions:**

Table Length: 2400mm Bench Length: 1800mm Height: 815mm Width: 1480mm

## **Diagram**

#### Installation

Surface Mounted Baseplate

Root/Submerged Fixing

Table Length: 2400mm Bench Length: 1800mm Height: 815mm Width: 1480mm