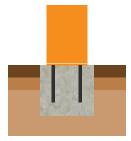

#### Installation

Surface Mounted Baseplate

Root/Submerged Fixing

Table Length: 2400mm Bench Length: 1800mm Height: 815mm Width: 1480mm