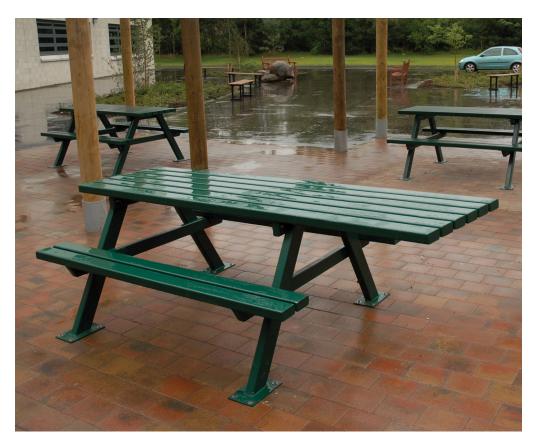

## **Product Information**

A galvanised steel, vandal resistant picnic bench with an extended table top for wheelchair access. This is a polyester powder coated unit, allowing you to fit various aesthetics. An exceptionally tough unit which makes an excellent addition to any outdoor area.

#### **Features**

- Supplied flat packed for assembly by others
- Galvanised to BS EN ISO 1461:2009
- Table top includes a 600mm overhang at one end to allow for wheelchair access
- Vandal resistant picnic bench