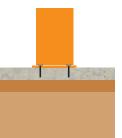

#### Installation

Surface Mounted Baseplate

Root/Submerged Fixing

Table Length: 2400mm Bench Length: 1800mm Height: 815mm Width: 1480mm