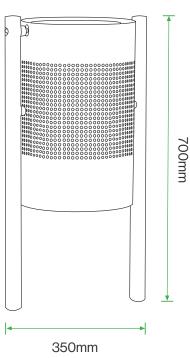

#### Standard Unit Dimensions:

Height: 700mm Diameter: 350mm Capacity: 30 litres

### **Standard Unit Dimensions:**

Height: 700mm Diameter: 350mm Capacity: 30 litres