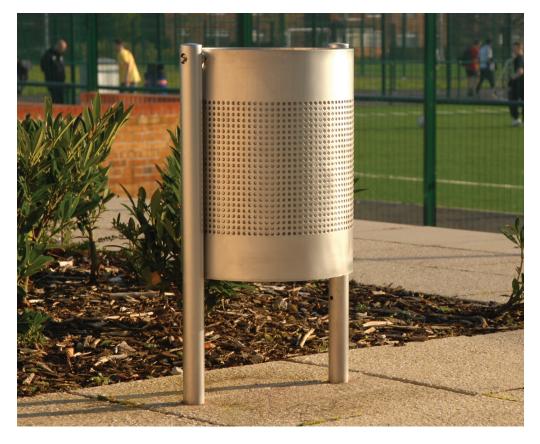

## Little Leigh Litter Bin A170

#### **Colours/Finishes:**

240 Matt Satin Polish

The colours shown are a guide only. Please check a colour chart to see the actual colour. **Product Information** Stainless steel circular double post mounted litter bins, complete with lockable liner and round perforations as standard.

## **Features**

- Available with or without ashtray
- Can root fixed or surface mounted
- Supplied with galvanised liner

## **Materials Used**

Stainless Steel