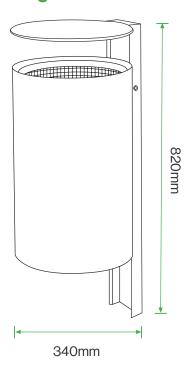

# **Diagram**

#### **Standard Unit Dimensions:**

Height: 820mm Diameter: 340mm Capacity: 45 litres Weight: 27kg