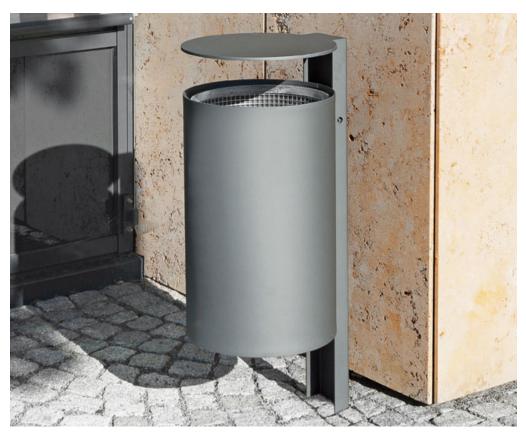

## **Product Information**

Broxap's Budworth Litter Bin (45 litre), round, with canopy flat roof on U-shaped post. Galvanized inner-bin made from wire mesh or sheet metal for easy litter removal.

### **Features**

- · Manufactured from mild steel sheet metal, hot dip galvanised and powder coated
- · Complete with tilting mechanism and snap-lock for quick disposal
- Available capacities are 45 and 60 litres

#### **Standard Unit Dimensions:**

Height: 820mm Diameter: 340mm Capacity: 45 litres Weight: 27kg