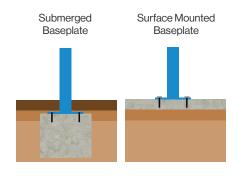

Estate, Chesterton, Newcastle-under-Lyme, Staffordshire, ST5\ 6BD \quad \textbf{T:}\ 01782\ 564411 \quad \textbf{E:}\ info@broxap.com \quad \textbf{W:}\ www.broxap.com \quad \textbf{W:}\ www.broxap$ 





















# Rotundas **BXTS/GAZ2**



# **Fire Resistance**

Cladding is fire tested to '1Y' for BS 476

# **Guarantees, Warranties, Design-Life and Life-Expectancies**

- 25 year structural guarantee\*
- 34 year (min) life expectancy for Hot Dip Galvanizing
- 8-10 year life expectancy on standard powder coatings
- 10-15 year life expectancy on Duplex (Zinc Coated) powder coatings
- 10 years' manufacturers guarantees\* on cladding material(s)
- 10 years' warranty\* on material (only)
- 12 months' warranty\* on parts & labour

# **Diagram**

# Overall Length - 9000

# Installation



### **Standard Unit Dimensions:**

Length: 9000mm

Width: 3000mm

Height:

5516mm



The colours shown are a guide only. Please check a colour chart to see the actual colour.

 $Broxap\ Limited, Rowhurst\ Industrial\ Estate, Chesterton, Newcastle-under-Lyme, Staffordshire, ST5\ 6BD\ \ \textbf{T:}\ 01782\ 564411\ \ \textbf{E:}\ info@broxap.com\ \ \textbf{W:}\ www.broxap.com\ \ \textbf{Comparison}$ 





















<sup>\*</sup>Maintenance and other qualifying criteria apply