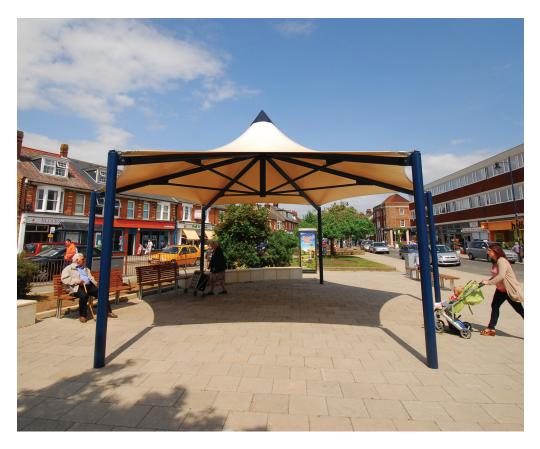

# **Product Information**

Rotundus tensile waterproof canopy with galvanized poles and frames.

# **Features**

- Poles and frames hot dip galvanised to BS EN
- ISO 1461:2009
- Powder coated to any standard RAL colour
- 100% waterproof fabric
- 100% UV protection

# **Materials Used**

- 6 No poles/columns
- No Gutter

# **Weather Resistance**

Cladding is UV Stabilised Wind resistant to 23m/s

 $Broxap\ Limited, Rowhurst\ Industrial\ Estate, Chesterton, Newcastle-under-Lyme, Staffordshire, ST5\ 6BD \quad \textbf{T:}\ 01782\ 564411 \quad \textbf{E:}\ info@broxap.com \quad \textbf{W:}\ www.broxap.com \quad \textbf{W:}\ www.broxap$ 