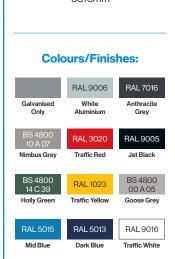

## **Colours/Finishes:**

10 A 07
Nimbus Grey Traffic Red Jet Black

BS 4800 14 C 39 RAL 1023 BS 4800 00 A 05 Holly Green Traffic Yellow Goose Grey

RAL 5015 RAL 5013 RAL 9016

The colours shown are a guide only. Please check a colour chart to see the actual colour.