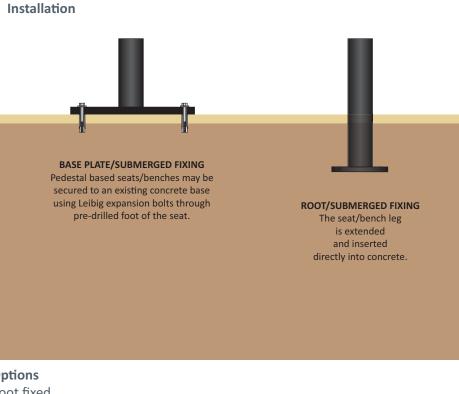

### **Options** Root fixed Base plate fixing Extended root Arm rests

Broxap Limited, Rowhurst Industrial Estate, Chesterton, Newcastle-under-Lyme, Staffordshire ST5 6BD Tel: 01782 571660 • Email: shelters@broxap.com • Web: www.broxap.com