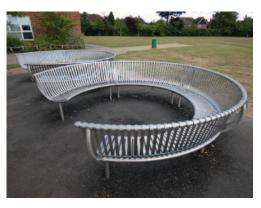

## Weyburn Stainless Steel Seat BX47 110/S

#### Features Stainless steel seat Grade 304 stainless steel 1800mm long x 533mm wide x 820mm high 59kg

Broxap Limited, Rowhurst Industrial Estate, Chesterton, Newcastle-under-Lyme, Staffordshire ST5 6BD Tel: 01782 571660 • Email: shelters@broxap.com • Web: www.broxap.com