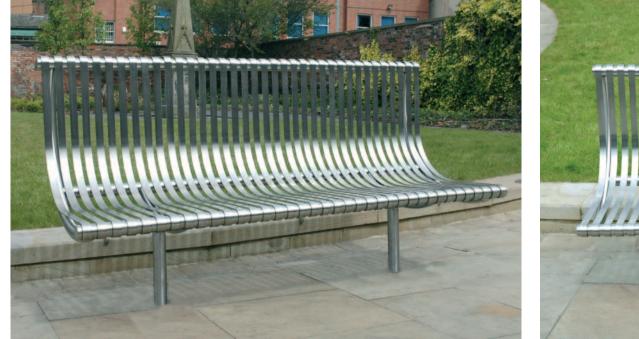

## Weyburn Stainless Steel Seat BX47 110/S

#### Features Stainless steel seat Grade 304 stainless steel 1800mm long x 533mm wide x 820mm high 59kg

Broxap Limited, Rowhurst Industrial Estate, Chesterton, Newcastle-under-Lyme, Staffordshire ST5 6BD Tel: 01782 571660 • Email: shelters@broxap.com • Web: www.broxap.com