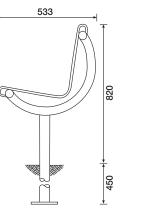

#### Features Stainless steel seat Grade 304 stainless steel 1800mm long x 533mm wide x 820mm high 59kg

Broxap Limited, Rowhurst Industrial Estate, Chesterton, Newcastle-under-Lyme, Staffordshire ST5 6BD Tel: 01782 571660 • Email: shelters@broxap.com • Web: www.broxap.com