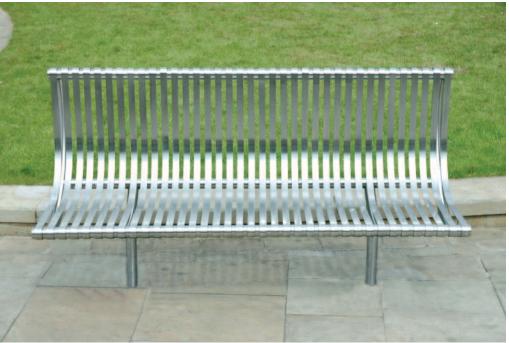

## Weyburn Stainless Steel Seat BX47 110/S

#### Features Stainless steel seat Grade 304 stainless steel 1800mm long x 533mm wide x 820mm high 59kg

Broxap Limited, Rowhurst Industrial Estate, Chesterton, Newcastle-under-Lyme, Staffordshire ST5 6BD Tel: 01782 571660 • Email: shelters@broxap.com • Web: www.broxap.com