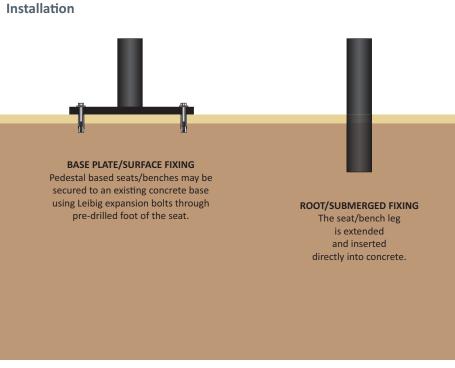

#### **Options** Root fixed Base plate fixing Extended root Arm rests

Broxap Limited, Rowhurst Industrial Estate, Chesterton, Newcastle-under-Lyme, Staffordshire ST5 6BD Tel: 01782 571660 • Email: shelters@broxap.com • Web: www.broxap.com