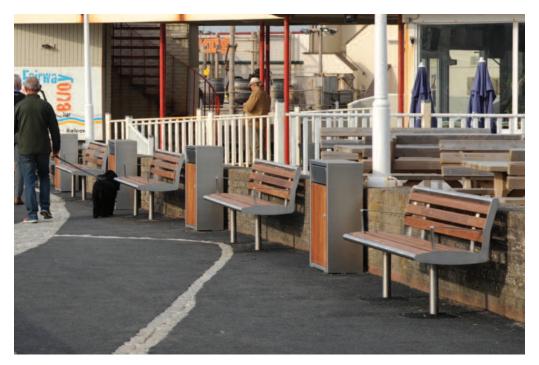

### Thornhill Stainless Steel Framed Seat BX47 3000

#### Features

Stainless steel framed seat Seven hardwood slats as standard Grade 304 stainless steel 1800mm long x 568mm wide x 780mm high 70kg

Broxap Limited, Rowhurst Industrial Estate, Chesterton, Newcastle-under-Lyme, Staffordshire ST5 6BD Tel: 01782 571660 • Email: shelters@broxap.com • Web: www.broxap.com