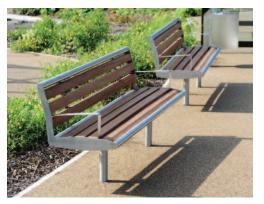

### Thornhill Stainless Steel Framed Seat BX47 3000

#### **Options** Root fixed Base plate fixing Extended root Arm rests

Broxap Limited, Rowhurst Industrial Estate, Chesterton, Newcastle-under-Lyme, Staffordshire ST5 6BD Tel: 01782 571660 • Email: shelters@broxap.com • Web: www.broxap.com