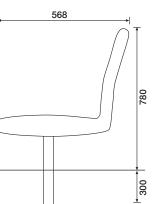

#### Features

Stainless steel framed seat Seven hardwood slats as standard Grade 304 stainless steel 1800mm long x 568mm wide x 780mm high 70kg

Broxap Limited, Rowhurst Industrial Estate, Chesterton, Newcastle-under-Lyme, Staffordshire ST5 6BD Tel: 01782 571660 • Email: shelters@broxap.com • Web: www.broxap.com