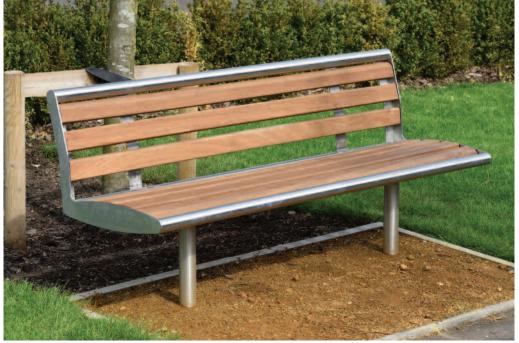

### Thornhill Stainless Steel Framed Seat BX47 3000

#### Features

Stainless steel framed seat Seven hardwood slats as standard Grade 304 stainless steel 1800mm long x 568mm wide x 780mm high 70kg

Broxap Limited, Rowhurst Industrial Estate, Chesterton, Newcastle-under-Lyme, Staffordshire ST5 6BD Tel: 01782 571660 • Email: shelters@broxap.com • Web: www.broxap.com