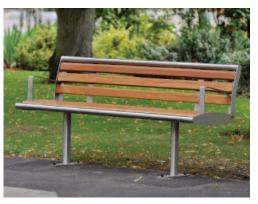

### Thornhill Stainless Steel Framed Seat BX47 3000

#### Features

Stainless steel framed seat Seven hardwood slats as standard Grade 304 stainless steel 1800mm long x 568mm wide x 780mm high 70kg

Broxap Limited, Rowhurst Industrial Estate, Chesterton, Newcastle-under-Lyme, Staffordshire ST5 6BD Tel: 01782 571660 • Email: shelters@broxap.com • Web: www.broxap.com