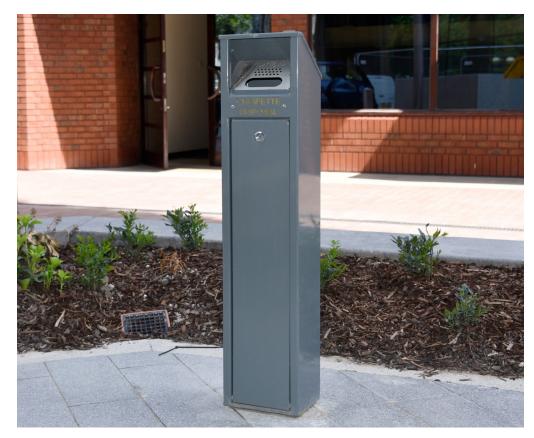

# Ashton Cigarette Bin **BX45G 2566**

## **Product Information**

Simple, yet effective, free standing cigarette bin which is an ideal quality piece of furniture to compliment any public area. Large capacity 10 litre galvanised liner, accessible through a lockable front opening door.

### **Features**

.

- Manufactured from 2mm Zintec steel
- Front opening, lockable, removable door
- 0.7mm galvanized steel liner with safety edge
- Powder galvanized prime and polyester powder coat
- Laser cut CIGARETTE DISPOSAL or CHEWING GUM DISPOSAL text
- Two fixing holes in base
- Base plate fixed as standard