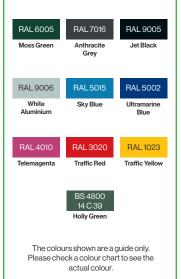

#### **Colours/Finishes:**

#### RAL 6005 RAL 7016 RAL 9005 Anthracite Grey Moss Green Jet Black RAL 9006 RAL 5002 White Aluminium Sky Blue Ultramarine Blue RAL 4010 RAL 3020 RAL 1023 Traffic Red Traffic Yellow 14 C 39 Holly Green

The colours shown are a guide only. Please check a colour chart to see the actual colour.