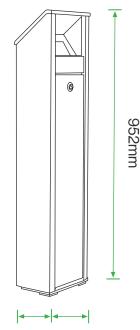

#### **Standard Unit Dimensions:**

Height: 952mm Width: 218mm Depth: 154mm Capacity: 10 Litres

## Diagram

154mm (d) x 218mm (w)