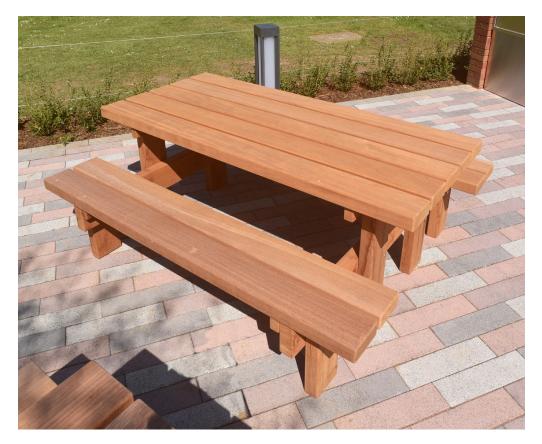

# Land Picnic Bench **BX312002**

## **Product Information**

A satisfyingly solid picnic table and bench unit so users can make the most of the outdoors. The Land Picnic Bench is the perfect addition to transform any dining experience. It gives a modern twist on a classic design.

#### **Standard Unit Dimensions:**

Length: 2000mm Width: 1700mm Height: 725mm Seat Height: 450mm Weight: 150kg