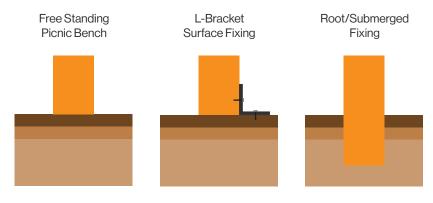

## **Diagram**

#### **Options**

.

- Can be supplied baseplated with a set of 4no L-shaped brackets for fixing
- Unit can be supplied with FSC Iroko hardwood slats
- Wheelchair options available
- Can be supplied base plated or root fixed

#### **Features**

- Treated softwood as standard
- Also available in Hardwood Iroko
- Root fixed as standard