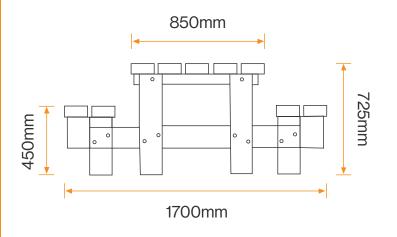

## **Diagram**

#### Installation

**Standard Unit Dimensions:** 

**Seating Specification Sheet** 

Length: 2000mm Width: 1700mm Height: 725mm Seat Height: 450mm Weight: 150kg