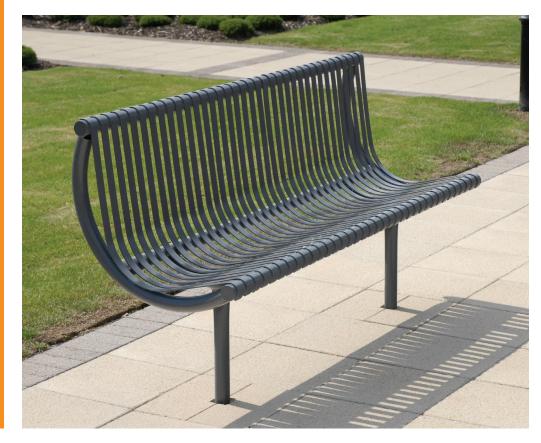

# Weyburn Seat **BX14 110/S-RT**

- Achilles

J FSC

CE

**Seating Specification Sheet** 

**Standard Unit Dimensions:** 

Length: 1800mm

Width: 533mm

## **Product Information**

The Weyburn Seat is a great all-rounder. Supplied as either curved sections or individual benches, the all-steel seat is practical and stylish. With a wide range of colour finishes to choose from, there is an option for every location.

## **Features**

•

- Frame is galvanised to BS EN ISO 1461:2009
- Additional option to powder coat in an RAL or BS colour
  - Available straight or curved
  - This unit is root fixed as standard