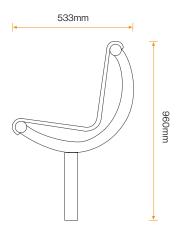

# Weyburn Seat **BX14 110/S-RT**

- Achilles

J FSC

CE

**Seating Specification Sheet** 

**Standard Unit Dimensions:** 

Length: 1800mm

Width: 533mm

Height: 960mm Weight: 59kg

Framework

**Colours/Finishes:** 

RAL 9005

Jet Black

Admiral Grev

RAL 6005

Groon

## Standard Unit Dimensions: Length: 1800mm Width: 533mm Height: 960mm Weight: 59kg

## Diagram