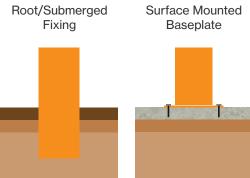

## **Features**

•

- Frame is galvanised to BS EN ISO 1461:2009
- Additional option to powder coat in an RAL or BS colour
  - Available straight or curved
  - This unit is root fixed as standard

## Options

Can be supplied with armrests

Π

Constr

- Available base plated or root fixed
- Broxap Limited, Rowhurst Industrial Estate, Chesterton, Newcastle-under-Lyme, Staffordshire, ST5 6BD T: 01782 564411 E: info@broxap.com W: www.broxap.com

## Diagram

## Installation

Broxap Limited, Rowhurst Industrial Estate, Chesterton, Newcastle-under-Lyme, Staffordshire, ST5 6BD T: 01782 564411 E: info@broxap.com W: www.broxap.com

(resosit)

2

All dimensions are in millimeters, weights in kilograms and capacities in litres, are approximate and do not form any part of the contract. All prices are guide prices only and should be used for estimating purposes only. Broxap Limited reserve the right to change the design, specification or price of any item sold at any time. All prices exclude VAT and delivery. Please Note: All information on this data sheet is subject to orientation (NS,E,W) altitude and proximity to buildings, but is sufficient for use as general/preliminary information).