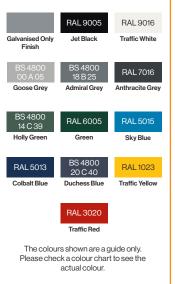

Height: 960mm Weight: 59kg

Framework

**Colours/Finishes:** 

RAL 9005

Jet Black

Admiral Grev

RAL 6005

Groon

20 C 40

Duchess Blu

Traffic Red The colours shown are a guide only. Please check a colour chart to see the actual colour.

nised Only

se Grev

Holly Green

RAL 5013

Colbalt Blue

RAL 9016

Traffic White

RAL 7016

Anthracite Grev

RAL 5015 Sky Blue

**RAL 1023** 

Traffic Yello

### Framework Colours/Finishes:

Weyburn Seat **BX14 110/S-RT** 